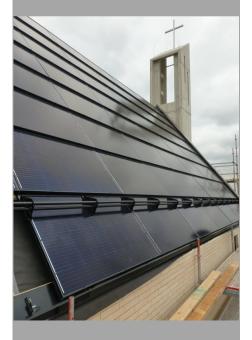

## CLICK - ON KIT

Standard size PV panels can be instantly converted waterproof roofing material with Solarstone Click-on framing.

Full roof PV system for portrait & landscape installations

Inactive dummy modules for roof perimeter & obstacles

All pitched roofs with slope over 12°

Technical