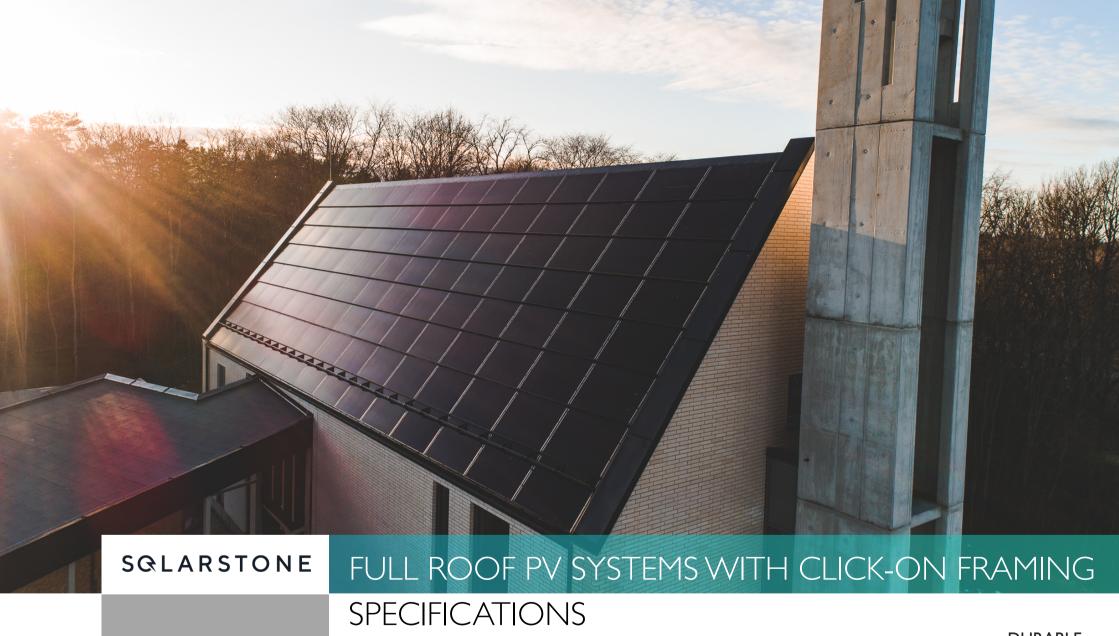

DURABLE

**BUILDING-INTERGRATED** 

**ROOFTOP SOLAR PANELS** 

REPLACING TRADITIONAL ROOFING

## CLICK - ON KIT

Standard size PV panels can be instantly converted waterproof roofing material with Solarstone Click-on framing.

Full roof PV system for portrait & landscape installations

Inactive dummy modules for roof perimeter & obstacles