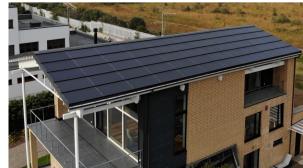

## CLICK - ON KIT

Standard size PV panels can be instantly converted waterproof roofing material with Solarstone Click-on framing.

Full roof PV system for portrait & landscape installations

Inactive dummy modules for roof perimeter & obstacles

Frame compatibility with 99% of Tier 1 PV panels

Onsite assembly & few lightweight components

Residential new-builds and renovation projects

Production facilites

Ancillary buildings

Apartment buildings

Public buildings

All pitched roofs with slope over 12°

Technical