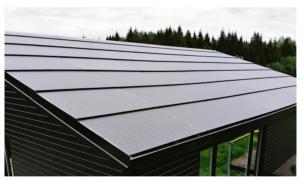

## CLICK - ON KIT

Standard size PV panels can be instantly converted waterproof roofing material with Solarstone Click-on framing.

Full roof PV system for portrait & landscape installations

Inactive dummy modules for roof perimeter & obstacles

Frame compatibility with 99% of Tier 1 PV panels

Onsite assembly & few lightweight components

Residential new-builds and renovation projects

Production facilites

Ancillary buildings

Apartment buildings

Public buildings

All pitched roofs with slope over 12°

Technical