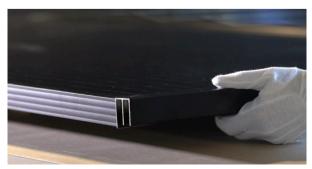

## CLICK - ON KIT

Standard size PV panels can be instantly converted waterproof roofing material with Solarstone Click-on framing.

Full roof PV system for portrait & landscape installations

Inactive dummy modules for roof perimeter & obstacles

Frame compatibility with 99% of Tier 1 PV panels

Onsite assembly & few lightweight components

Residential new-builds and renovation projects

Production facilites

Ancillary buildings

Apartment buildings

Public buildings