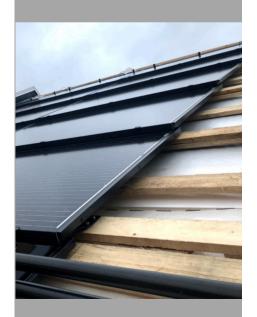

DURABLE

**BUILDING-INTERGRATED** 

**ROOFTOP SOLAR PANELS** 

REPLACING TRADITIONAL ROOFING

## CLICK - ON KIT

Standard size PV panels can be instantly converted waterproof roofing material with Solarstone Click-on framing.

Full roof PV system for portrait & landscape installations

Inactive dummy modules for roof perimeter & obstacles